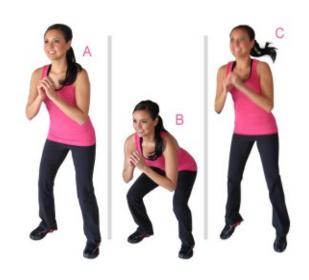

**Suit** = Type of Exercise (you can switch out the exercises as needed!)

- Clubs = Push-ups
- **Diamonds** = Jumping Jacks
  - o Eliminate the jump to modify and step it out instead
- **Spades** = Burpees
  - o To modify step back instead of jump and remove the push-up
- **Hearts** = Squat Jumps
  - o Eliminate the jump to modify

# Push-up

Regular:

Modified (on knees):

Jumping Jacks:

Squat Jump: