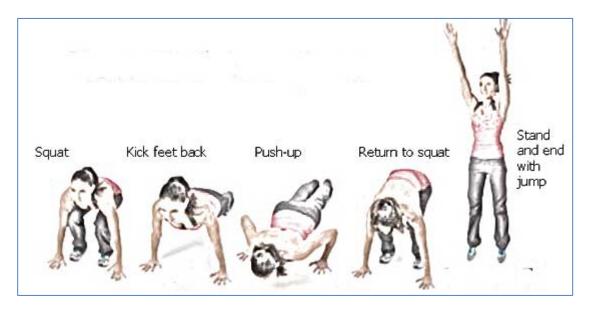

**Suit** = Type of Exercise (you can switch out the exercises as needed!)

- Clubs = Push-ups
- **Diamonds** = Jumping Jacks
  - o Eliminate the jump to modify and step it out instead
- **Spades** = Burpees
  - o To modify step back instead of jump and remove the push-up
- **Hearts** = Squat Jumps
  - o Eliminate the jump to modify

#### Burpee: