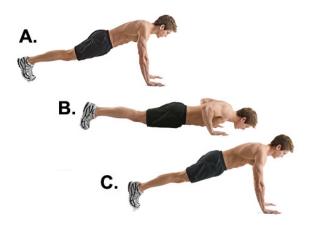

# See images below for exercise examples:

# Push-up

Regular:

Modified (on knees):

Jumping Jacks:

Squat Jump: