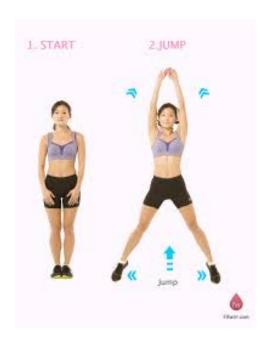

**Suit** = Type of Exercise (you can switch out the exercises as needed!)

- Clubs = Push-ups
- **Diamonds** = Jumping Jacks
  - o Eliminate the jump to modify and step it out instead
- **Spades** = Burpees
  - o To modify step back instead of jump and remove the push-up
- **Hearts** = Squat Jumps
  - o Eliminate the jump to modify

# Push-up

Regular:

Modified (on knees):

Jumping Jacks:

Squat Jump: