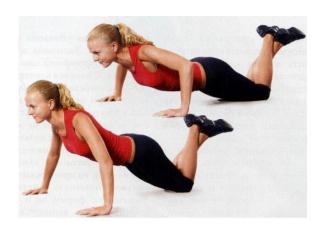

# See images below for exercise examples:

# Push-up

Regular:

Modified (on knees):

Jumping Jacks:

Squat Jump: