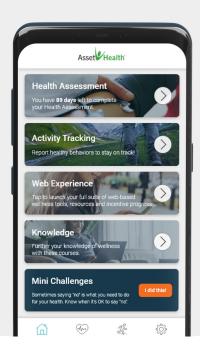

# EXPLORE THE APP EXPERIENCE

### **HEALTH ASSESSMENT\*:**

Access your Health Assessment on the go.

#### **ACTIVITY TRACKING:**

Report and track your goals from an easy-to-use interface.

#### **WEB EXPERIENCE:**

Connect to your full Web Experience and review all of your wellness tools, including your incentive progress.

#### **COURSES:**

Gain access to informative wellness courses directly from your smart phone.

## MINI CHALLENGES:

Report your daily Mini Challenges directly from the Home screen.