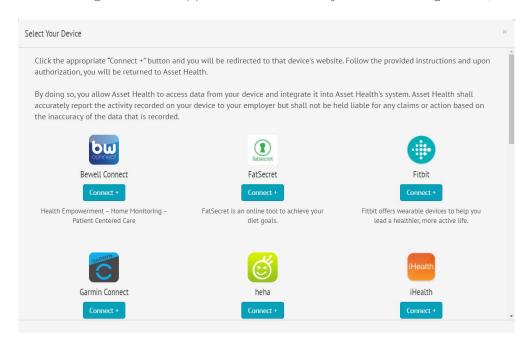

4. Once on the Settings page, click **Authorize Device** on the left side of the page. Then click the blue **Authorize** button.

5. Scroll through the list of approved devices until you find Withings. Then, click Connect.