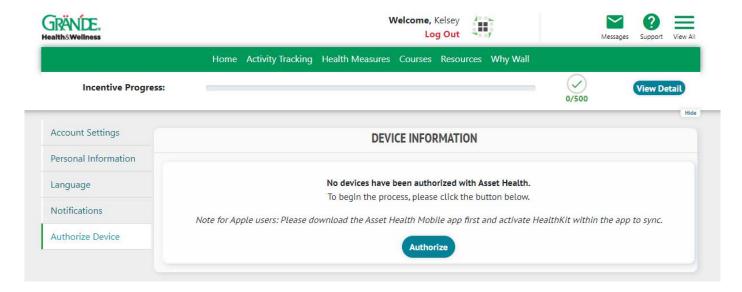

4. Once on the Settings page, click **Authorize Device** on the left side of the page. Then click the blue **Authorize** button.

5. Scroll through the list of approved devices until you find Withings. Then, click Connect.