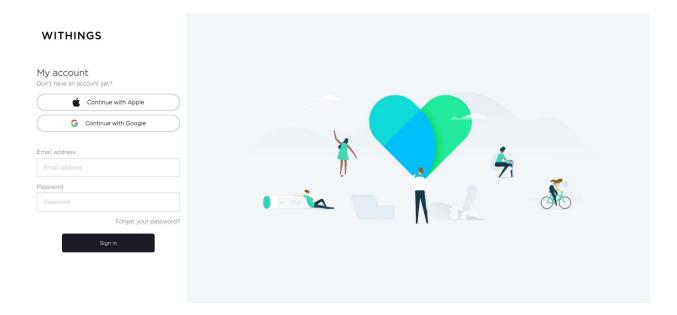

6. You will now be taken to the Withings login page. Here, you must log in using the username and password you created during the setup of your Withings account. This account username and password are not associated with the **Grande Health & Wellness** portal.